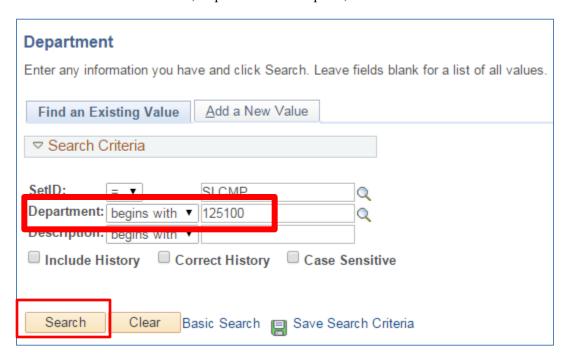

#### Chartfield Values

To view a Fund, Account, DeptID, etc. click on the hyperlink:

You can either enter the value, or part of the description, and then click search:

You can view the chartfield status (active or inactive) and description:

Description example (use contains instead of begins with):

When checking to see if an Org Key has been set up in Finance, use the Project link.

ASI Org Keys begin with Y.

CPC Org Keys begin with Z.

If the Project has not been set up, you will receive a message: No matching values were found.