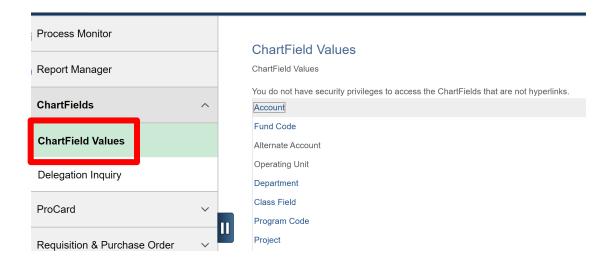

#### Chartfield Values

To view a Fund, Account, DeptID, etc. click on the hyperlink:

You can either enter the value, or part of the description, and then click search:

You can view the chartfield status (active or inactive) and description: