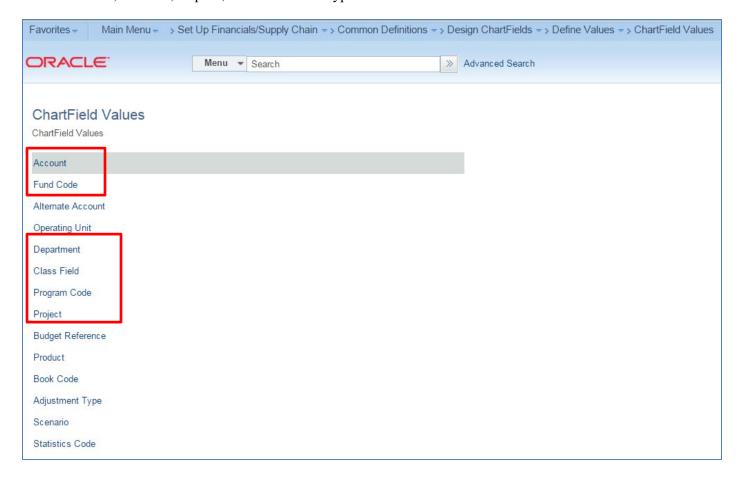

#### Chartfield Values

To view a Fund, Account, DeptID, etc. click on the hyperlink:

You can either enter the value, or part of the description, and then click search:

You can view the chartfield status (active or inactive) and description:

Description example (use contains instead of begins with):

When checking to see if an Org Key has been set up in Finance, use the Project link.

ASI Org Keys begin with Y.

CPC Org Keys begin with Z.

If the Project has not been set up, you will receive a message: No matching values were found.