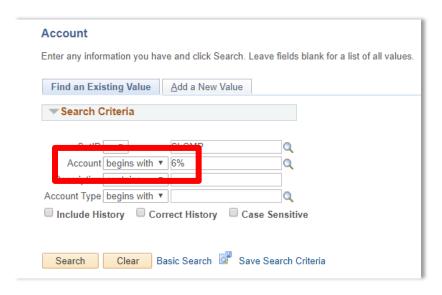

#### **ACCOUNTS**

When spending money for your department, (procard, requisition, direct buy, travel, etc.), you should only be using expense accounts which begin with 6xxxxx.

To view all expense accounts, use 6% (% is wildcard which will return all accounts that begin with 6)

# Will return first 300 expense accounts: