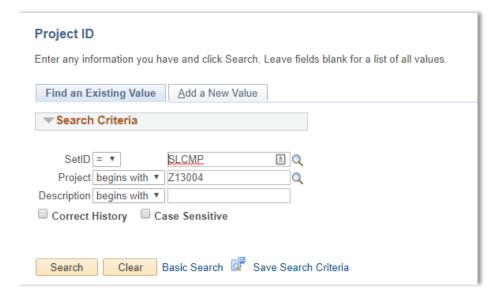

Description example (use contains instead of begins with):

When checking to see if an Org Key has been set up in Finance, use the Project link.

ASI Org Keys begin with Y.

CPC Org Keys begin with Z.

If the Project has not been set up, you will receive a message: No matching values were found.