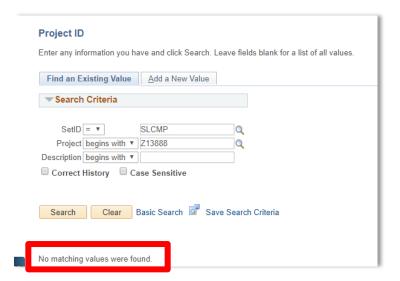

Description example (use contains instead of begins with):

When checking to see if an Org Key has been set up in Finance, use the Project link.

ASI Org Keys begin with Y.

CPC Org Keys begin with Z.

If the Project has not been set up, you will receive a message: No matching values were found.