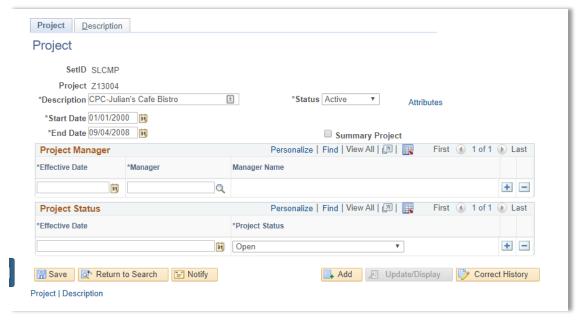

#### Chartfield Values

To view a Fund, Account, DeptID, etc. click on the hyperlink:

You can either enter the value, or part of the description, and then click search:

You can view the chartfield status (active or inactive) and description:

Description example (use contains instead of begins with):

When checking to see if an Org Key has been set up in Finance, use the Project link.

ASI Org Keys begin with Y.

CPC Org Keys begin with Z.

If the Project has not been set up, you will receive a message: No matching values were found.