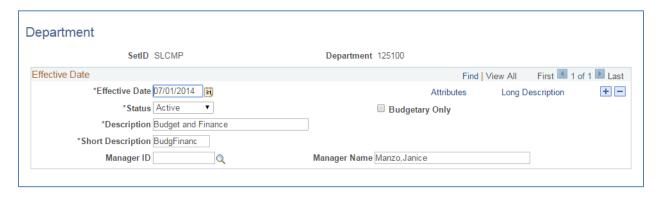

#### Chartfield Values

To view a Fund, Account, DeptID, etc. click on the hyperlink:

You can either enter the value, or part of the description, and then click search:

You can view the chartfield status (active or inactive) and description: