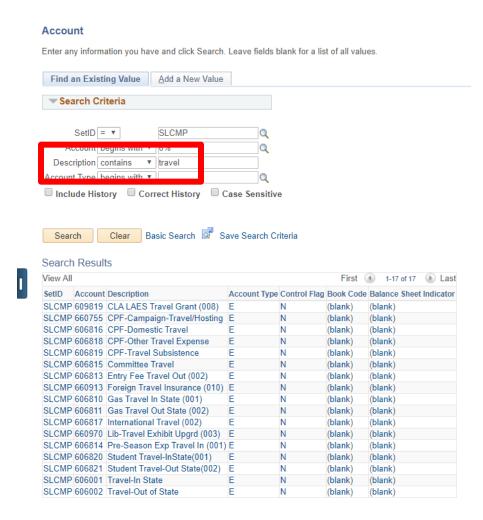

p N (blank) (blank) SLCMP 601103 Graduate Assistant Ε N (blank) (blank) SLCMP 601201 Management and Supervisory N (blank) (blank) Ε SLCMP 601300 Support Staff Salaries N (blank) (blank) SLCMP 601301 Overtime Ε N (blank) (blank) SLCMP 601303 Student Assistant Ε N (blank) (blank) SLCMP 601304 Teaching Associate N (blank) (blank) SLCMP 601800 Spt Staff Stpnd Bonus Allw(300 Ε N (blank) (blank) SLCMP 601801 Asbestos-Water Allow (300) N (blank) (blank) SLCMP 601802 Shift Differential (300) Ε (blank) N (blank) SLCMP 601803 Mgmt Stipend Bonus Allow (201) (blank) (blank) Е N SLCMP 601804 Acad Stipend Bonus Allow (100) (blank) (blank) SLCMP 601805 Lecturers (100) N (blank) (blank) SLCMP 601806 Extra Quarter Faculty (100) (blank) (blank)

Narrow results by adding part of a description, like travel:



### Note:

Accounts that begin with 601xxx and 603xxx are reserved for payroll salaries and benefits and should not be used by departments.

If the description of the account uses CPF or ASI or a department/area you are not part of, don't use that account.