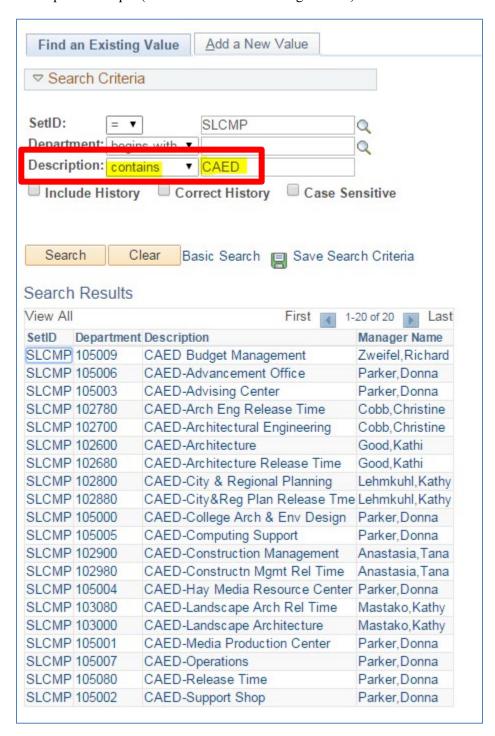

Description example (use contains instead of begins with):

When checking to see if an Org Key has been set up in Finance, use the Project link.

ASI Org Keys begin with Y.

CPC Org Keys begin with Z.

If the Project has not been set up, you will receive a message: No matching values were found.