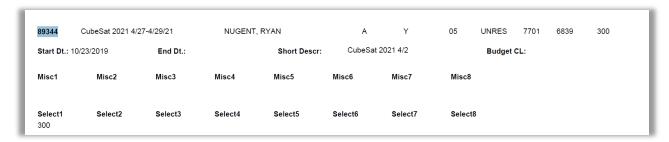

Org Keys on the State side are referred to as Projects and will begin with a Z for CPC, and Y for ASI.

Example: Org Key 89344 becomes Project Z89344 in CFS.

When an Org Key is used on the State side, the Fund must always be SL002, and the appropriate Program number added.

CPC Org Keys use R1000 and ASI Org Keys use R1001.

Examples of the complete chartfield string:

SL002-DeptID-Account-R1000-Z89344

SL002-DeptID-Account-R1001-Y15360